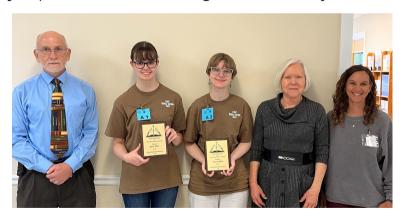

We would also like to recognize **Hannah Mask** and **Carlie Flynt** (pictured below) for being in Bible Drill 10 years!

Thank you to Lavonne Henley and Bro. Kyle Jones for codirecting our Association Bible Drills. Thanks so very much to the following for giving their time to help: Matty Jo Fox, Karen Myers, Carl Myers, Selena Kennedy, Hunter Williams, Austin Williams, Lisa Goss, Sandra Burke, Ben Poolson, and Tara Poolson. Also thank you to the ladies who served our delicious snacks and thank you, Central Baptist, for hosting the Bible Drills!